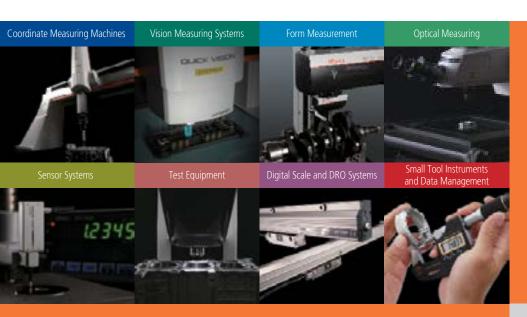

## **CMM Line-up**

Mitutoyo offers a comprehensive line-up of CMM systems, probing systems and powerful software.

MiSTAR 555 Shop floor CMM

Crysta-Apex-V High-Performance CNC CMM

STRATO-Apex High-Accuracy CNC CMM Moving bridge-type

Legex Ultra High-Accuracy CNC CMM Fixed-bridge type

MACH Ko-ga-me Agile Measuring System

MACH-3A In-line Horizontal Arm CMM

MACH-V9106 In-line Type CNC CMM Pre/Post Machining Feedback

CARBstrato/CARBapex Horizontal Arm Measuring Systems

FALCIO-Apex High-Accuracy Large CNC CMM