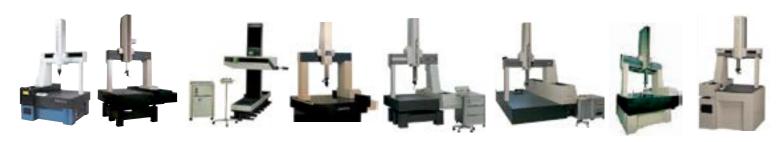

## **CMM Line-up**

Mitutoyo offers a comprehensive line-up of CMM systems, probing systems and powerful software.

MiSTAR 555 Shop floor CMM

Crysta-Apex-V High-Performance CNC CMM

STRATO-Apex High-Accuracy CNC CMM Moving bridge-type

Legex Ultra High-Accuracy CNC CMM Fixed-bridge type

MACH Ko-ga-me Agile Measuring System

MACH-3A In-line Horizontal Arm CMM

MACH-V9106 In-line Type CNC CMM Pre/Post Machining Feedback

CARBstrato/CARBapex Horizontal Arm Measuring Systems

FALCIO-Apex High-Accuracy Large CNC CMM

## **CMM Model Specifications:**

| Mode                | Measuring Range (X,Y,Z) |                | Assumant (Um Ta)            |
|---------------------|-------------------------|----------------|-----------------------------|
|                     | Starting From           | Up To          | Accuracy (Up To)            |
| MiSTAR 555          | 570x500x500             | 570x500x500    | (2.2+3.0L/1000)µm           |
| CRYSTA-Apex V       | 500x400x400             | 2000x5000x1600 | (1.7+3L/1000)µm             |
| STRATO-Apex         | 500x700x400             | 1600x3000x1600 | (0.7+2.5L/1000)µm           |
| LEGEX               | 500x700x450             | 1200x1200x800  | (0.28+L/1000)µm             |
| MACH Ko-ga-me       | 80x80x40                | 120x120x80     | (2.0+5L/1000)μm             |
| MACH-3A             | 600x500x280             | 900x1000x600   | (2.2+3.5L/1000)µm           |
| MACH-V              | 900x1000x600            | 900x1000x600   | (2.5+3.5L/1000)µm           |
| CARBstrato/CARBapex | 6000x1600x2400          | 8000x3100x3000 | 15+20L/1000≤70µm (single Y) |
| FALCIO-Apex         | 2000x3000x1500          | 3000x5000x1500 | (3.5+4L/1000)µm             |