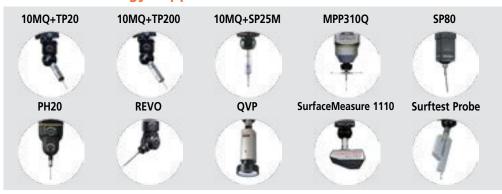

V       | 500x400x400             | 2000x5000x1600 | (1.7+3L/1000)µm             |
| STRATO-Apex         | 500x700x400             | 1600x3000x1600 | (0.7+2.5L/1000)µm           |
| LEGEX               | 500x700x450             | 1200x1200x800  | (0.28+L/1000)µm             |
| MACH Ko-ga-me       | 80x80x40                | 120x120x80     | (2.0+5L/1000)μm             |
| MACH-3A             | 600x500x280             | 900x1000x600   | (2.2+3.5L/1000)µm           |
| MACH-V              | 900x1000x600            | 900x1000x600   | (2.5+3.5L/1000)µm           |
| CARBstrato/CARBapex | 6000x1600x2400          | 8000x3100x3000 | 15+20L/1000≤70µm (single Y) |
| FALCIO-Apex         | 2000x3000x1500          | 3000x5000x1500 | (3.5+4L/1000)µm             |

## **Sensor Technology Supported**



#### **Software**

#### **MiCAT Planner**

Automatic measurement program generation software that uses 3D CAD with Product & Manufacturing Information (PMI) to enable oneclick automated generation of measurement programs. With this program, a complex program that previously would have taken hours to complete manually now can be completed in 15 minutes.



#### New! MCOSMOS V5

MCOSMOS has three customized choices of module configuration. From the basic MCOSMOS-1 to the advanced MCOSMOS-3, choose a configuration for your measurement applications.



## **Mitutoyo Canada Support**

We know the importance of precision is high. That's why we produce the industry's broadest line of metrology instruments — but we don't stop there. Our precision metrology services include installation, repair,