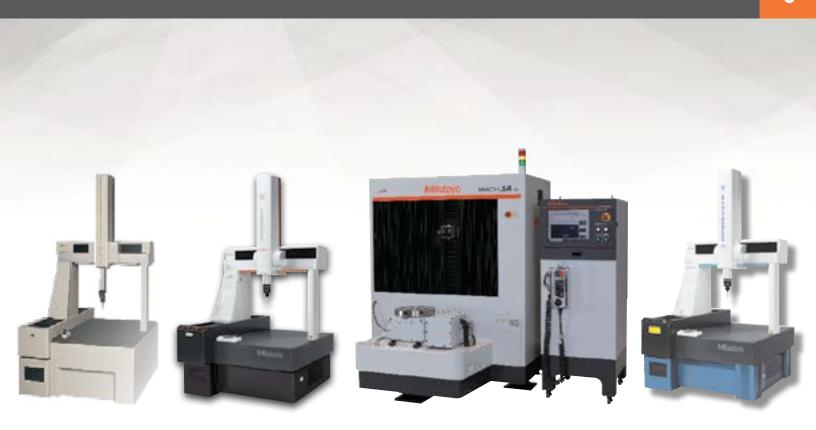

## **CMM Line-up**

Mitutoyo offers a comprehensive line-up of CMM systems, probing systems and powerful software.

MiSTAR 555 Shop floor CMM

Crysta-Apex-V High-Performance CNC CMM

STRATO-Apex High-Accuracy CNC CMM Moving bridge-type

Legex Ultra High-Accuracy CNC CMM Fixed-bridge type

MACH Ko-ga-me Agile Measuring System

MACH-3A In-line Horizontal Arm CMM

MACH-V9106 In-line Type CNC CMM Pre/Post Machining Feedback

CARBstrato/CARBapex Horizontal Arm Measuring Systems

FALCIO-Apex High-Accuracy Large CNC CMM